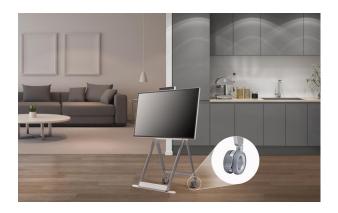

## Easy Transport with a Movable Stand

The One:Quick Flex can be used anywhere indoors where it can be moved by wheels. From a private office to a public lounge, it plays various roles according to each need such as video conferencing, design demo, collaboration, etc.

## Easy Transport with a Movable Stand

The One:Quick Flex can be used freely in indoor spaces with wheels added for easy transport- in your study room, living room, and anywhere else. It can be utilized for remote working, video calls, mobile screen mirroring, and as a digital whiteboard, playing a different role for each need.