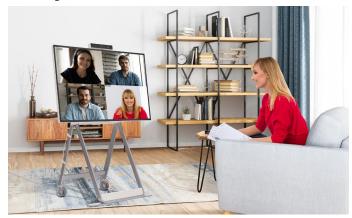

### All-in-One Display for Simple and Quick Video Call

With LG One:Quick Flex's 43-inch all-in-one displaycomplete with built-in camera, microphones and speakersthere's no need to stress over online meetings and calls and no more inconvenience of connecting to and setting up video conferencing.

### | Working from Home

Efficiently and easily handle office work and video conferences at home.