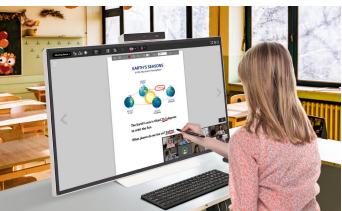

### | Collaborative Workspace

Employees can freely describe their creative ideas with drawing and writing.