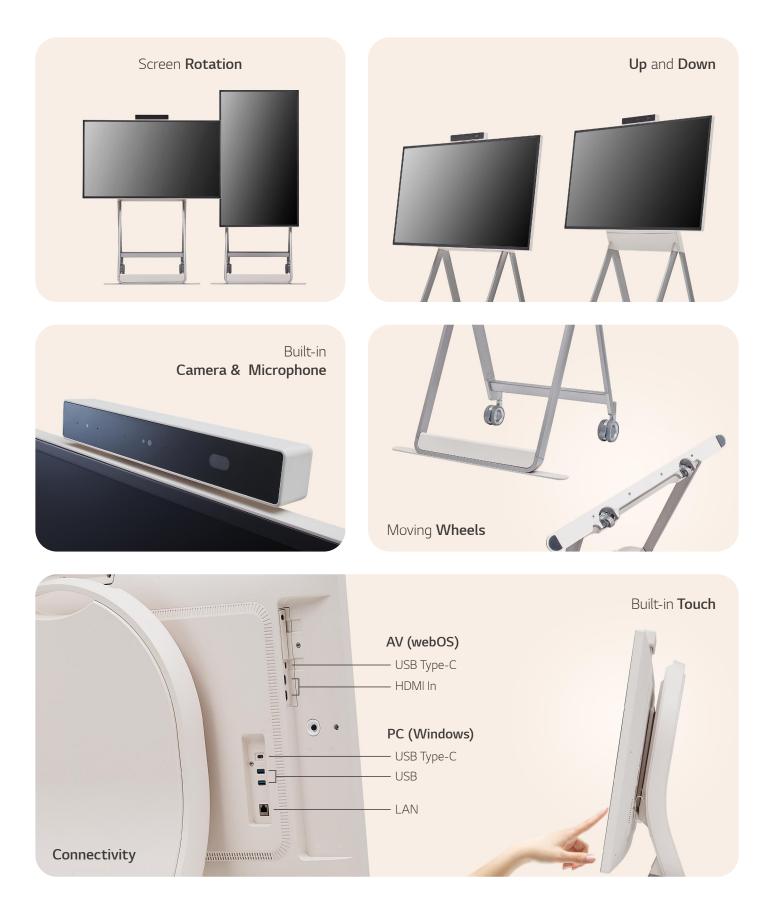

## Easy Transport with a Movable Stand

The One:Quick Flex can be used anywhere indoors where it can be moved by wheels. From a private office to a public lounge, it plays various roles according to each need such as video conferencing, design demo, collaboration, etc.

\* Stands are sold separately.

\* The product needs to be plugged into the appropriate power source to operate.

### Screen Rotation and Adjustable Height

The One:Quick Flex supports screen rotation when using the dedicated stand, which can be widely used by being turned vertically or horizontally according to the content ratio. Moreover, the height of the stand can be adjusted to meet the posture or height of the user.

- \* Stands are sold separately.
- \* To use it vertically, users can rotate counter clockwise, and vice versa to switch back to landscape mode.
- \* Some apps may not support vertical view mode.

### **KEY FEATURES & CONNECTIVITY**

www.lg.com/global/business/information-display
www.youtube.com/c/LGECommercialDisplay
www.facebook.com/LGInformationDisplay
www.linkedin.com/company/lginformationdisplay
twitter.com/LG\_ID\_HQ
www.instagram.com/lg\_one\_derful\_life