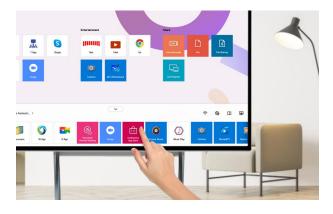

# Intuitive UX and Excellent Expandability

The touch-based UX of One:Quick Flex is designed to be similar to the mobile touch UX, making it easy to use. Also, the operating system based on Windows makes it easy for the user to install and run programs they want through a huge library of applications and tools.

\* The home dashboard (mid-screen app folder) will be available in November 2021. Screen images simulated.