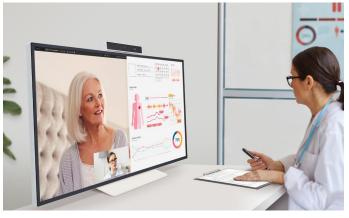

### Doctor's Office

Perform simple consultations or medical examinations remotely without meeting with the patient.

Have meetings and demonstrations with clients and contract in one place.

### | Telemedicine