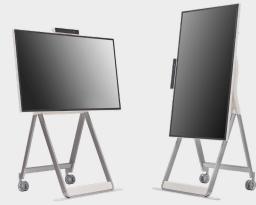

## Easy Transport with a Movable Stand

The One:Quick Flex can be used anywhere indoors where it can be moved by wheels. From a private office to a public lounge, it plays various roles according to each need such as video conferencing, design demo, collaboration, etc.

### Screen Rotation and Adjustable Height

The One:Quick Flex supports screen rotation when using the dedicated stand, which can be widely used by being turned vertically or horizontally according to the content ratio. Moreover, the height of the stand can be adjusted to meet the posture or height of the user.

## Easy Transport with a Movable Stand

The One:Quick Flex can be used freely in indoor spaces with wheels added for easy transport- in your study room, living room, and anywhere else. It can be utilized for remote working, video calls, mobile screen mirroring, and as a digital whiteboard, playing a different role for each need.