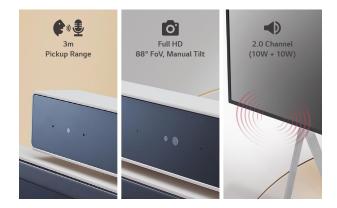

### 43HT3WJ

| Screen Size       | 43"                                 |
|-------------------|-------------------------------------|
| Native Resolution | 4K Ultra HD (3,840 × 2,160)         |
| Brightness        | 350 nit                             |
| Orientation       | Landscape / Portrait                |
| Touch             | In-cell Touch (Max. 10 Points)      |
| Camera            | 2K Full HD (1,920 × 1,080), 88° FoV |
| Audio             | 2.0 Channel (10W + 10W)             |
| Microphone        | 2ea Array (3m Pickup Range)         |
| Operating System  | Windows 10 IoT Enterprise (Basic)   |

### All-in-One Display for Simple and Quick Video Call

With LG One:Quick Flex's 43-inch all-in-one displaycomplete with built-in camera, microphones and speakersthere's no need to stress over online meetings and calls and no more inconvenience of connecting to and setting up video conferencing.

# Effective Collaboration with Touch and Drawing

Equipped with In-Cell touch technology, the One:Quick Flex turns ideas into reality. With the dedicated touch pen, taking notes and drawing are done easily. Also, these works can be saved as files, and easily shared via a mobile phone.