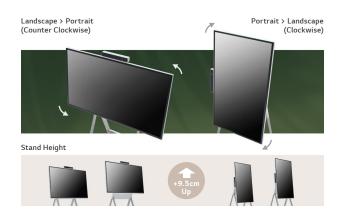

### Screen Rotation and Adjustable Height

The One:Quick Flex supports screen rotation when using the dedicated stand, which can be widely used by being turned vertically or horizontally according to the content ratio. Moreover, the height of the stand can be adjusted to meet the posture or height of the user.

- \* Stands are sold separately.
- \* To use it vertically, users can rotate counter clockwise, and vice versa to switch back to landscape mode.
- \* Some apps may not support vertical view mode.