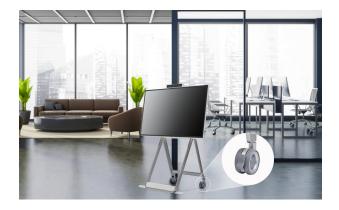

## Easy Transport with a Movable Stand

The One:Quick Flex can be used anywhere indoors where it can be moved by wheels. From a private office to a public lounge, it plays various roles according to each need such as video conferencing, design demo, collaboration, etc.

## Easy Transport with a Movable Stand

The One:Quick Flex can be used freely in indoor spaces with wheels added for easy transport- in your study room, living room, and anywhere else. It can be utilized for remote working, video calls, mobile screen mirroring, and as a digital whiteboard, playing a different role for each need.