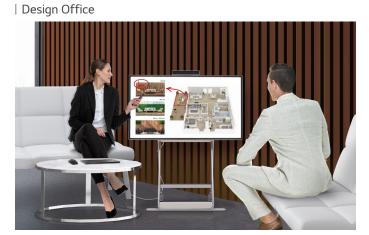

### | Collaborative Workspace

Employees can freely describe their creative ideas with drawing and writing.

### Doctor's Office

Perform simple consultations or medical examinations remotely without meeting with the patient.

Have meetings and demonstrations with clients and contract in one place.