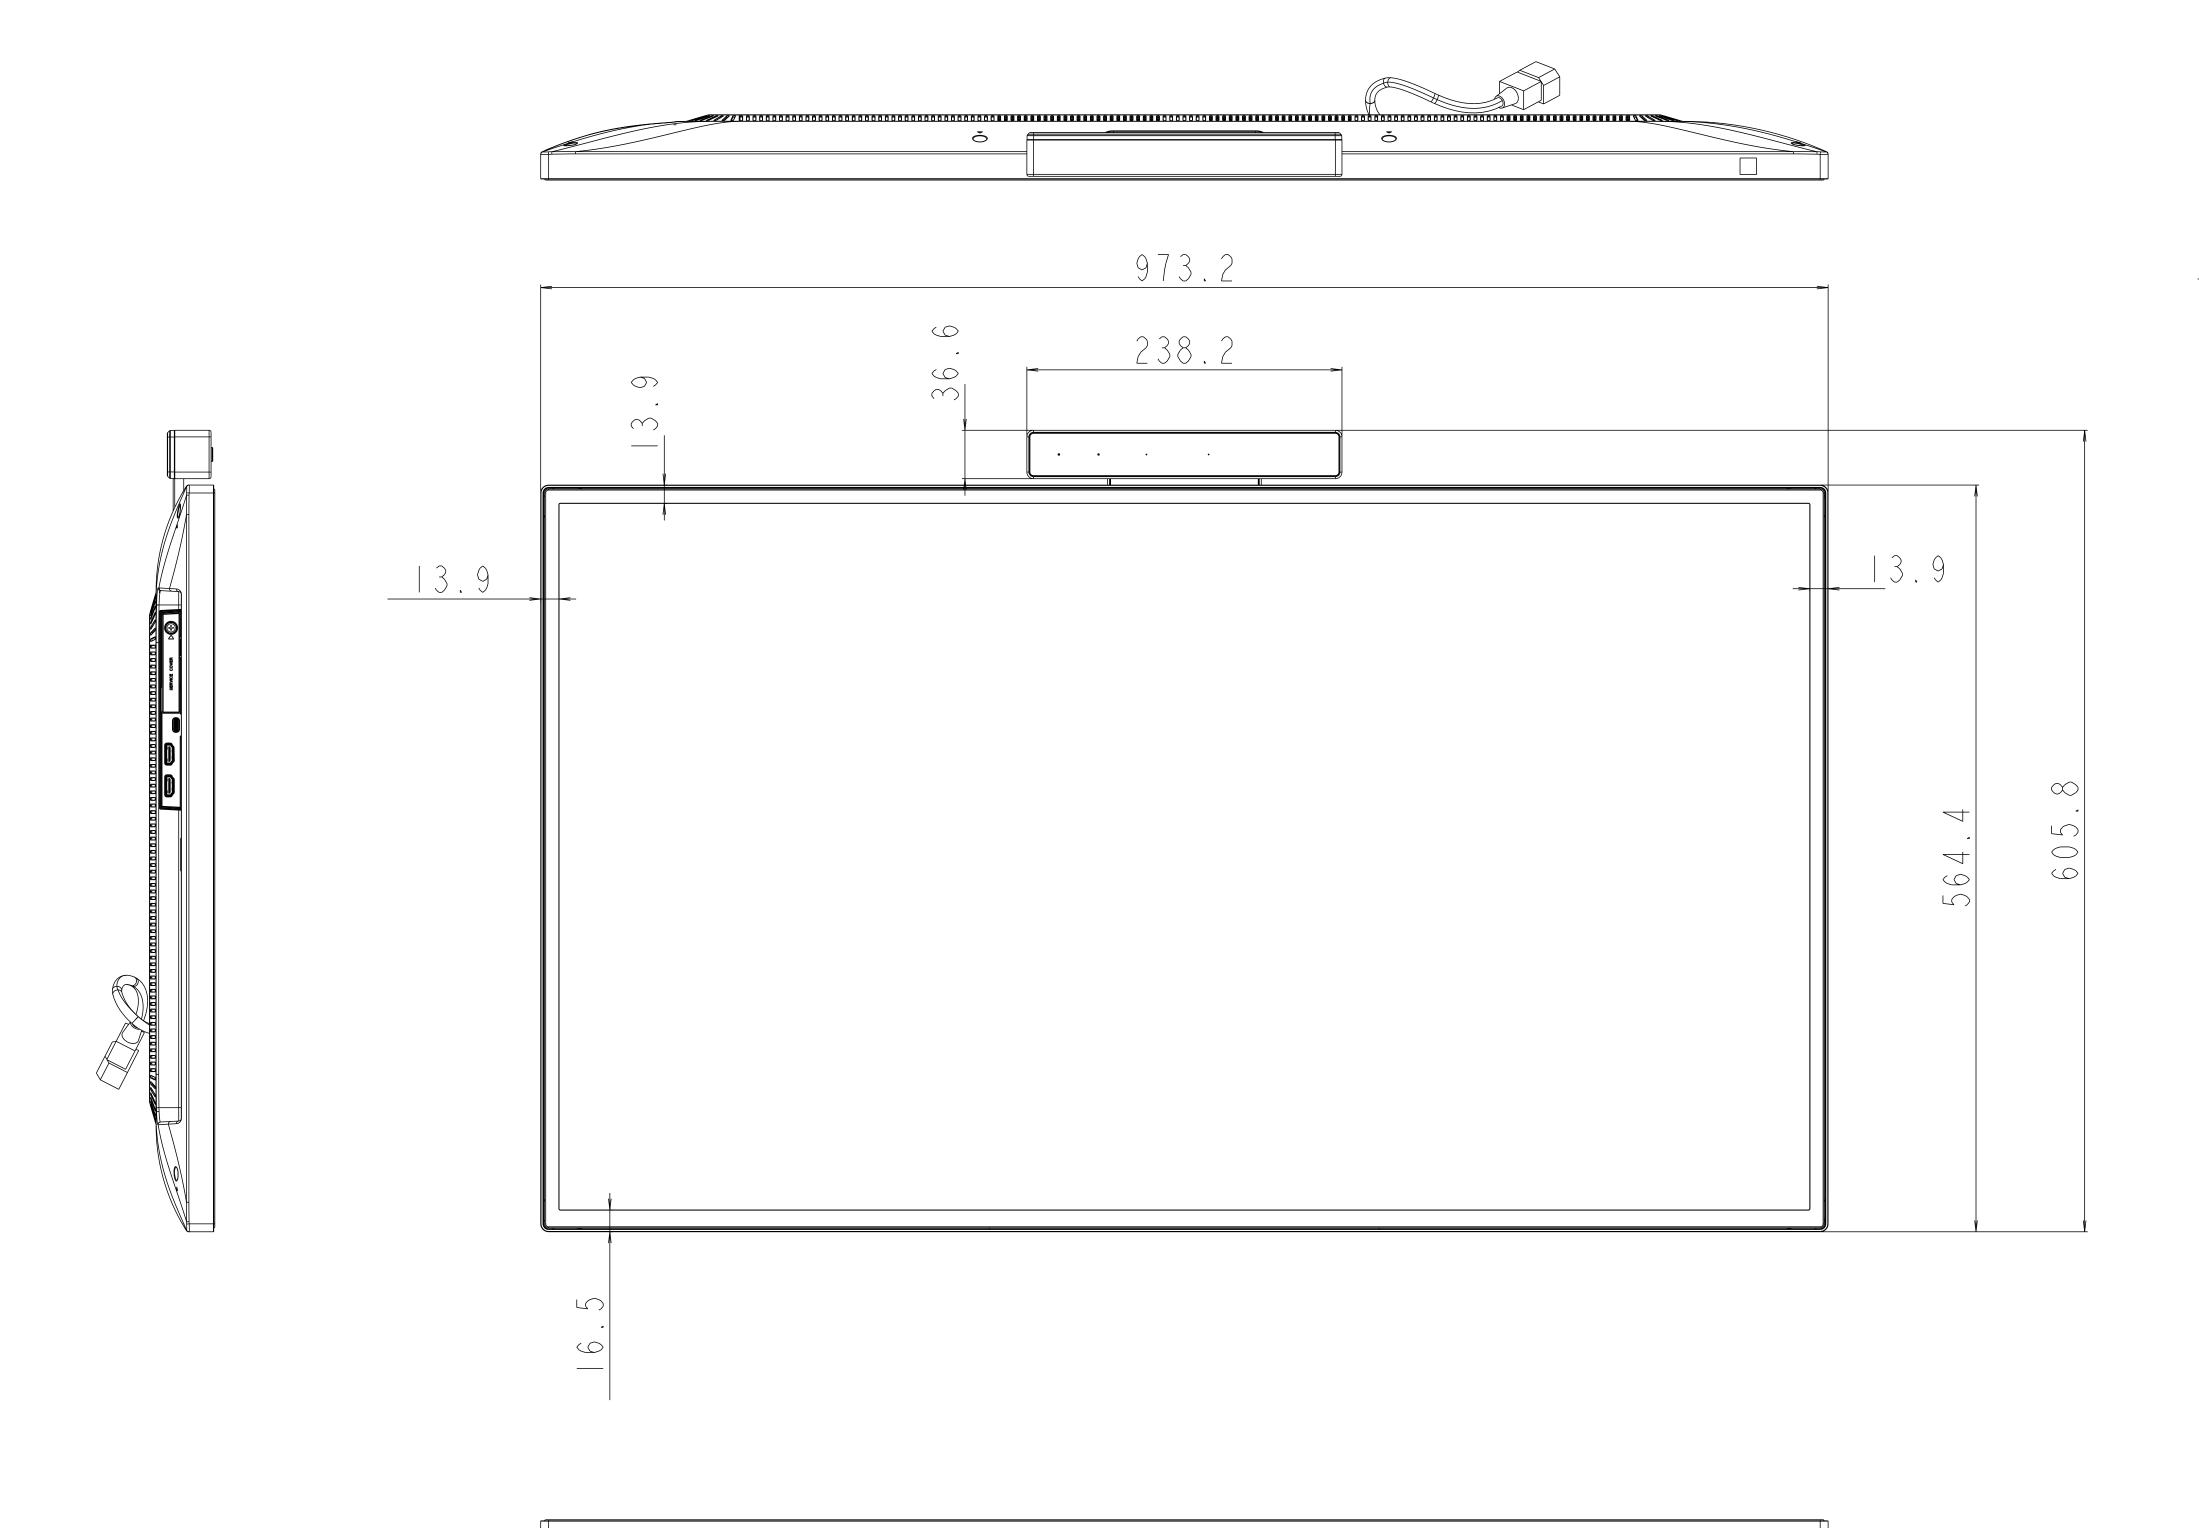

Business Solutions

| 43HT3WJ Set Dimension |         |  |
|-----------------------|---------|--|
| Applied Model         | 43HT3WJ |  |
| Unit                  | MM      |  |

| _ |
|---|
|   |
|   |
|   |