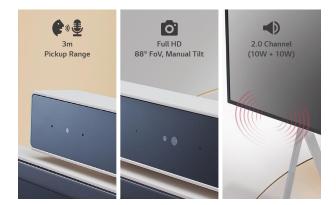

### 43HT3WJ

| Screen Size       | 43"                                 |
|-------------------|-------------------------------------|
| Native Resolution | 4K Ultra HD (3,840 × 2,160)         |
| Brightness        | 350 nit                             |
| Orientation       | Landscape / Portrait                |
| Touch             | In-cell Touch (Max. 10 Points)      |
| Camera            | 2K Full HD (1,920 × 1,080), 88° FoV |
| Audio             | 2.0 Channel (10W + 10W)             |
| Microphone        | 2ea Array (3m Pickup Range)         |
| Operating System  | Windows 10 IoT Enterprise (Basic)   |

### All-in-One Display for Simple and Quick Video Call

With LG One:Quick Flex's 43-inch all-in-one displaycomplete with built-in camera, microphones and speakersthere's no need to stress over online meetings and calls and no more inconvenience of connecting to and setting up video conferencing.