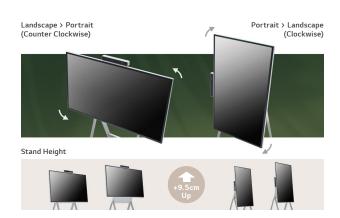

### Screen Rotation and Adjustable Height

The One:Quick Flex supports screen rotation when using the dedicated stand, which can be widely used by being turned vertically or horizontally according to the content ratio. Moreover, the height of the stand can be adjusted to meet the posture or height of the user.

- \* Stands are sold separately.
- \* To use it vertically, users can rotate counter clockwise, and vice versa to switch back to landscape mode.
- \* Some apps may not support vertical view mode.