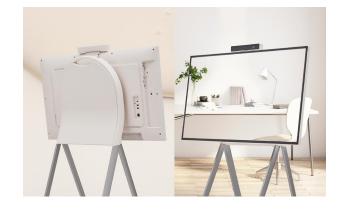

### Screen Rotation and Adjustable Height

The One:Quick Flex supports screen rotation when using the dedicated stand, which can be widely used by being turned vertically or horizontally according to the content ratio. Moreover, the height of the stand can be adjusted to meet the posture or height of the user.