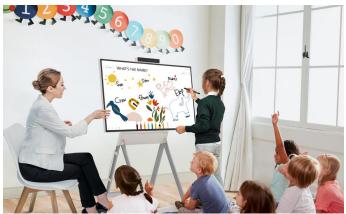

# Effective Collaboration with Touch and Drawing

Equipped with In-Cell touch technology, the One:Quick Flex turns ideas into reality. With the dedicated touch pen, taking notes and drawing are done easily. Also, these works can be saved as files, and easily shared via a mobile phone.

### **RECOMMEND TO USE IN/FOR:**

| Kindergarten

An interactive educational tool for the child, with which their drawings and writings from during class can be saved as image files.

### School

Write on teaching material and have remote lessons without any additional equipment.