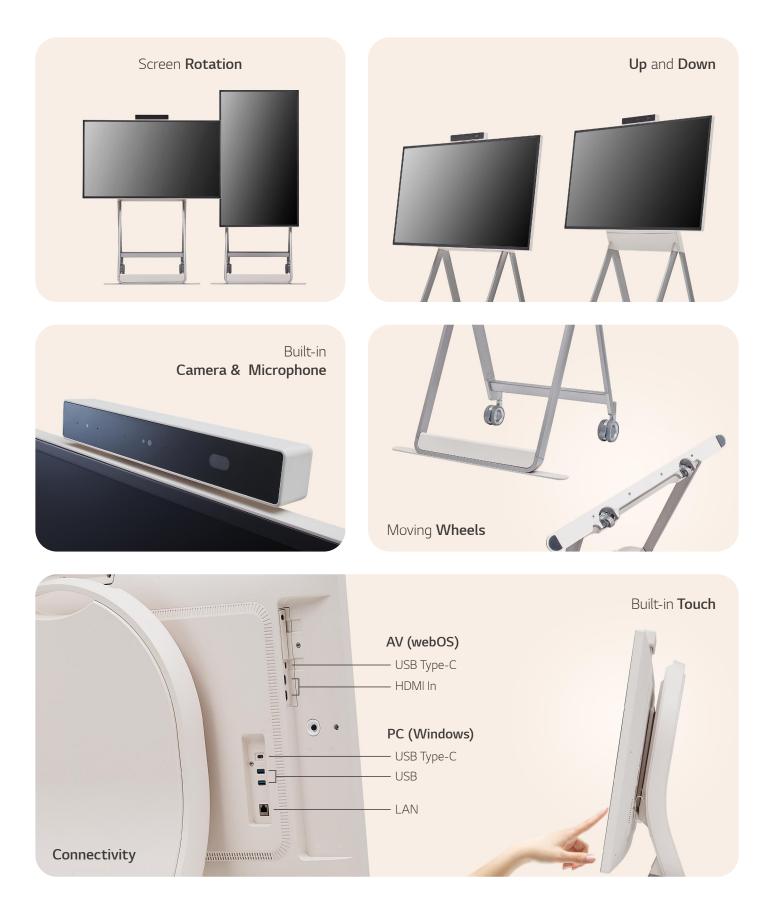

## Easy Transport with a Movable Stand

The One:Quick Flex can be used anywhere indoors where it can be moved by wheels. From a private office to a public lounge, it plays various roles according to each need such as video conferencing, design demo, collaboration, etc.

### Screen Rotation and Adjustable Height

The One:Quick Flex supports screen rotation when using the dedicated stand, which can be widely used by being turned vertically or horizontally according to the content ratio. Moreover, the height of the stand can be adjusted to meet the posture or height of the user.

# Intuitive UX and Excellent Expandability

The touch-based UX of One:Quick Flex is designed to be similar to the mobile touch UX, making it easy to use. Also, the operating system based on Windows makes it easy for the user to install and run programs they want through a huge library of applications and tools.

### **KEY FEATURES & CONNECTIVITY**

www.lg.com/global/business/information-display
www.youtube.com/c/LGECommercialDisplay
www.facebook.com/LGInformationDisplay
www.linkedin.com/company/lginformationdisplay
twitter.com/LG\_ID\_HQ
www.instagram.com/lg\_one\_derful\_life