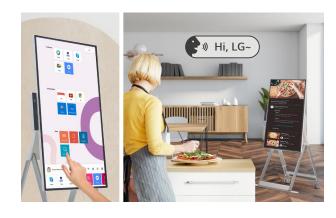

# Intuitive UX and Excellent Expandability

The touch-based UX of One:Quick Flex is designed to be similar to the mobile touch UX, making it easy to use. Also, the operating system based on Windows makes it easy for the user to install and run programs they want through a huge library of applications and tools.

### Intuitive UX

The touch-based UX of One:Quick Flex is designed to be similar to the mobile touch UX, making it easy to use. The user can also perform key functions through voice commands without the need to touch the screen.

### Home Workout

Get one-on-one coaching from a professional trainer, check your posture, and exercise.

Follow recipes from famous chefs and freely cook the dishes with both hands in the kitchen.

| Education and Entertainment

Learn and play-by watching, talking to, listening to and interacting with the screen.

\* The example is provided for information purposes only; LG does not offer separate solutions or services.

\* Screen configuration and function support may vary depending on the app used.