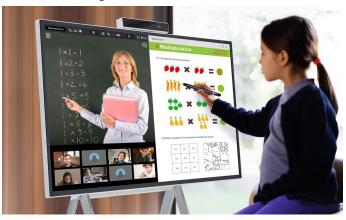

# Effective Collaboration with Touch and Drawing

Equipped with In-Cell touch technology, the One:Quick Flex turns ideas into reality. With the dedicated touch pen, taking notes and drawing are done easily. Also, these works can be saved as files, and easily shared via a mobile phone.

### School

Write on teaching material and have remote lessons without any additional equipment.

### Distance Learning

Participate in online education in real-time and take notes on lesson material.

Conveniently consult with your doctor at home regardless of time and space constraints.