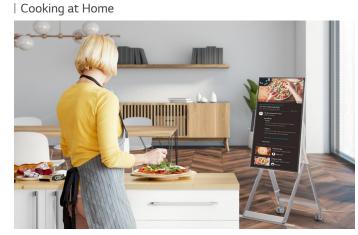

### Home Workout

Get one-on-one coaching from a professional trainer, check your posture, and exercise.

Follow recipes from famous chefs and freely cook the dishes with both hands in the kitchen.

| Education and Entertainment