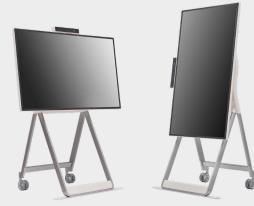

### Screen Rotation and Adjustable Height

The One:Quick Flex supports screen rotation when using the dedicated stand, which can be widely used by being turned vertically or horizontally according to the content ratio. Moreover, the height of the stand can be adjusted to meet the posture or height of the user.