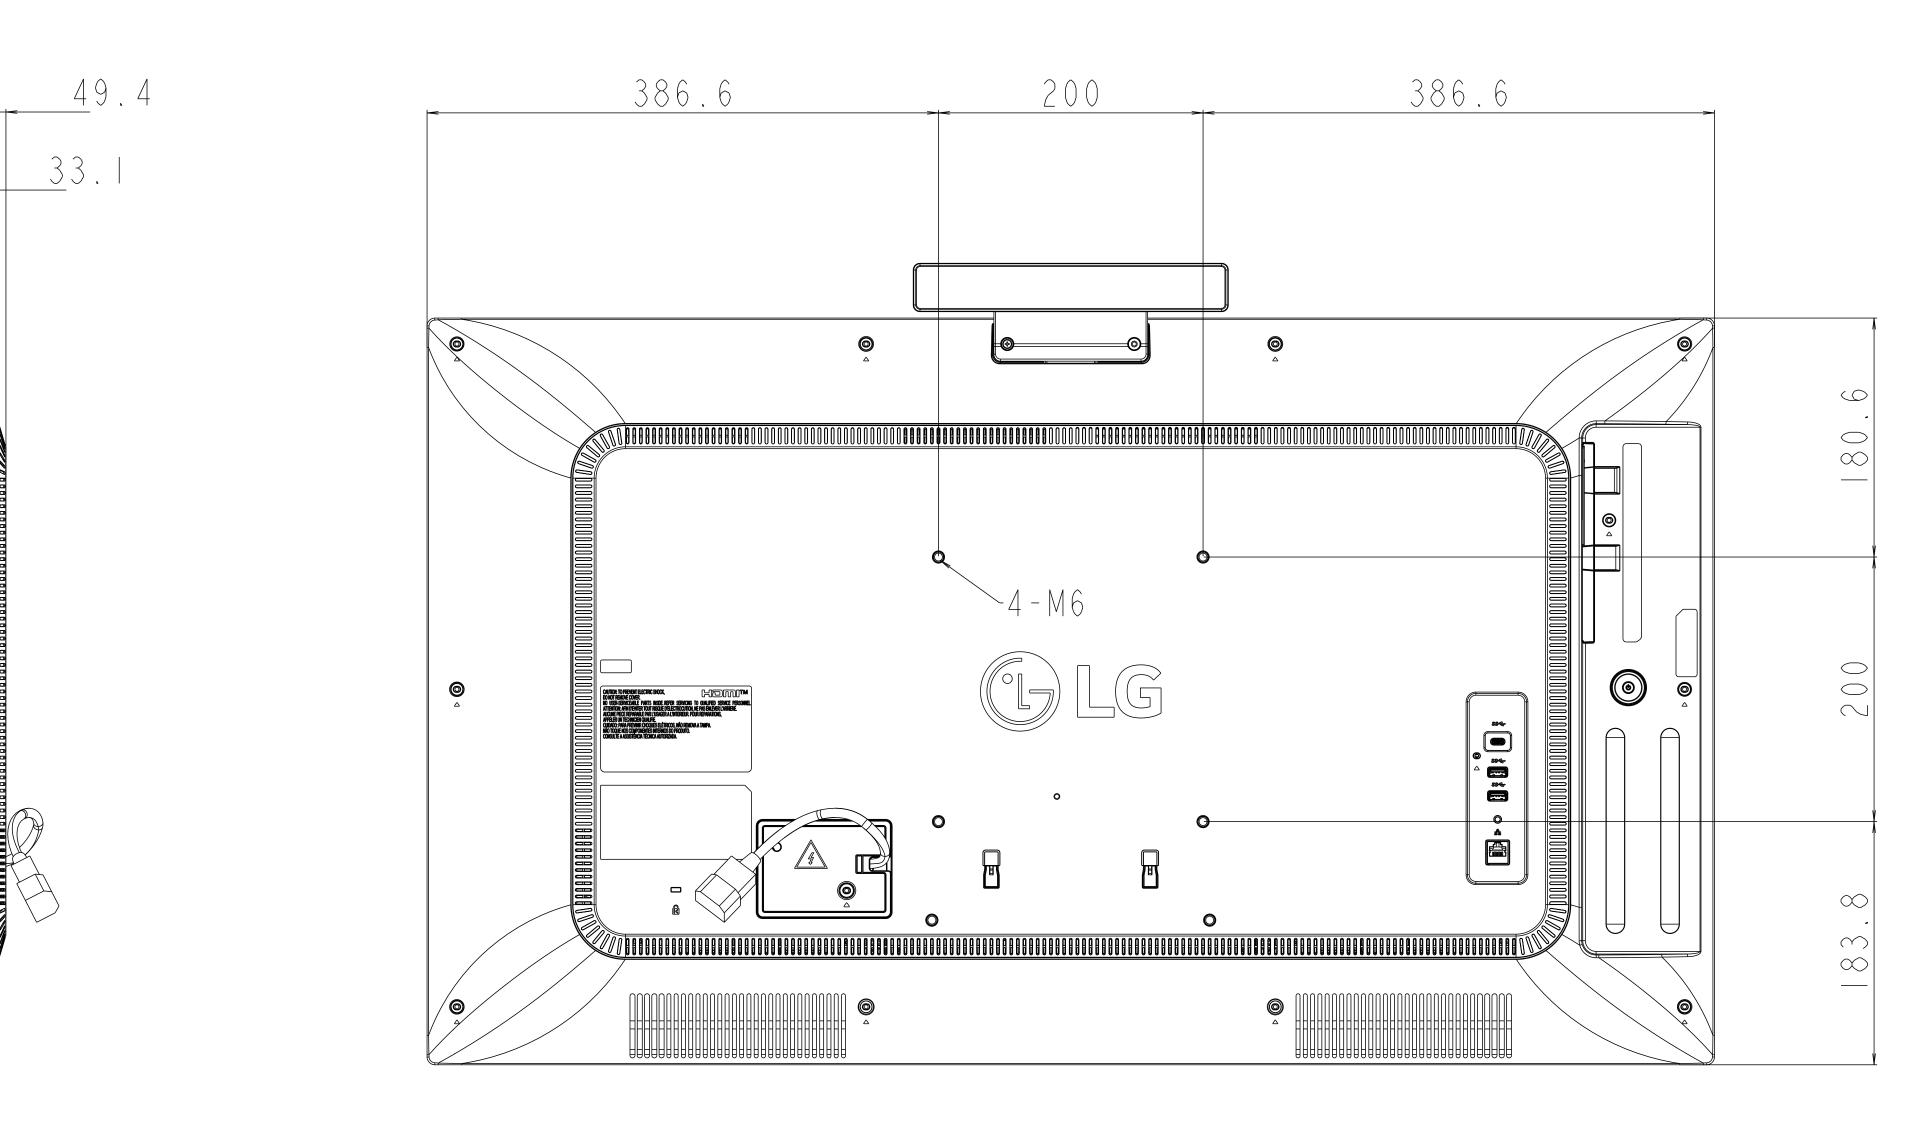

Business Solutions

| 43HT3WJ Set Dimension |         |  |
|-----------------------|---------|--|
| Applied Model         | 43HT3WJ |  |
| Unit                  | MM      |  |

| _ |
|---|
|   |
|   |
|   |